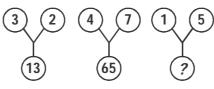

Class – IV

Mental Ability

(A) U

(B) V

(C) P

(D) W

I am a 2-digit number. If 28 is added to me, I become a 3-digit number. If 63 is taken away from me, I become a 1-digit number. What number am I?

(A) 69

(B) 92

(C) 70

(D) 72

Which figure P, Q, R or S has the largest area?

**4** 

The bar graph shows the mass of a beaker when empty and when different balls are placed in it. What is the mass of (B)?

- (A) 60 g
- (B) 120 g
- (C) 80 g
- (D) 40 g