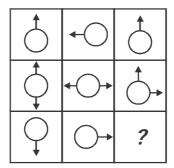

#### Class – IV

Reasoning

- Find the odd one.
  - (A)
- (B)
- (C)
- (D)
- Find the missing number.

- (A) 11
- (B) 26
- (C) 15
- (D) 80
- Which pair of letters represent the shape

- (A) NB
- (B) MB
- (C) MC
- (D) AM
- Identify the missing figure in the pattern.