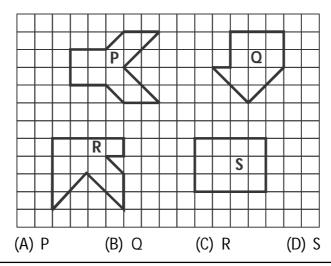

(B) 92

(C) 70

(D) 72

Which figure P, Q, R or S has the largest area?

**4** 

The bar graph shows the mass of a beaker when empty and when different balls are placed in it. What is the mass of (B)?

- (A) 60 g
- (B) 120 g
- (C) 80 g
- (D) 40 g