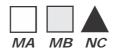

#### Class – IV

Reasoning

- Find the odd one.
  - (A)
- (B)
- (C)
- (D)
- Find the missing number.

- (A) 11
- (B) 26
- (C) 15
- (D) 80
- Which pair of letters represent the shape

- (A) NB
- (B) MB
- (C) MC
- (D) AM
- Identify the missing figure in the pattern.