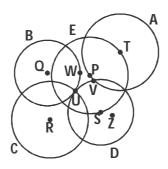

(B) 92

(C) 70

(D) 72

Which figure P, Q, R or S has the largest area?

**4** 

The bar graph shows the mass of a beaker when empty and when different balls are placed in it. What is the mass of (B)?

- (A) 60 g
- (B) 120 g
- (C) 80 g
- (D) 40 g