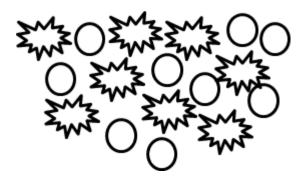

b) Triangle

c) Rectangle

d) Circle

**Correct Answer: b** 

2 Marks

10. Count the number of circles

a) 8

b) 10

c) 12

d) 9

Correct Answer: d

2 Marks