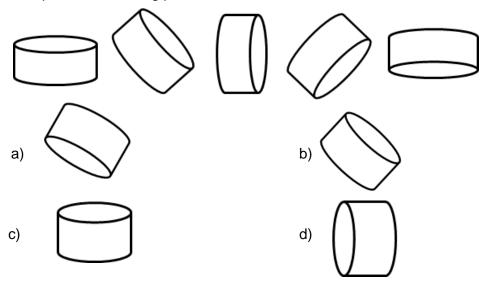

1. Find the odd one out from the given options:

Correct Answer: c 1 Mark

- 2. The fifth letter from the right end is \_\_\_\_\_.
  T U D G H I J K P
  - a) I
  - c) D

- b) H
- d) G

Correct Answer: b

1 Mark