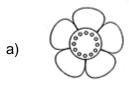

b) Triangle

c) Rectangle

d) Circle

**Correct Answer: b** 

2 Marks

10. Count the number of circles

a) 8

b) 10

c) 12

d) 9

Correct Answer: d

2 Marks