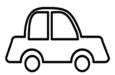

d) 5

**Correct Answer: c** 

1 Mark

5. Given is the picture of a car. Name the part of the car which has no sides:

- a) Seat
- c) Seatbelt

- b) Window
- d) Wheel

Correct Answer: d 1 Mark

6. Complete the following pattern: