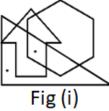

**4.** Which of the following will be the correct mirror image of the given figure, when the mirror is placed vertically to the right?

5. Select the figure which satisfies the same conditions of placement of the dots as in the Fig. (i):