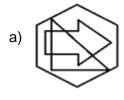

**4.** Which of the following will be the correct mirror image of the given figure, when the mirror is placed vertically to the right?

5. Select the figure which satisfies the same conditions of placement of the dots as in the Fig. (i):