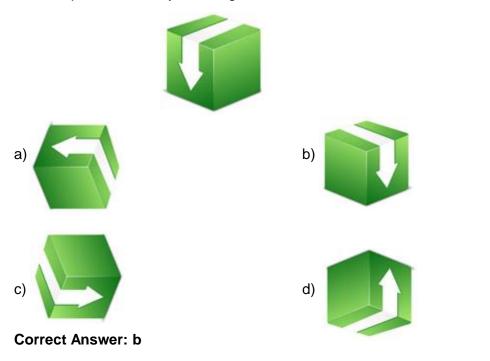

| 1. | If the English alphabet is written in reverse order, then which letter is 7th to the left of 11th letter from right? |                                      |                 |  |  |
|----|----------------------------------------------------------------------------------------------------------------------|--------------------------------------|-----------------|--|--|
|    | a) W<br>c) R                                                                                                         | b) H<br>d) D                         |                 |  |  |
|    | Correct Answer: c                                                                                                    |                                      | 1 Mark          |  |  |
| 2. | Select a suitable figure from the four alternamatrix:                                                                | atives that would complete the       | given figure    |  |  |
|    | a)                                                                                                                   | b)                                   |                 |  |  |
|    | c)                                                                                                                   | d)                                   |                 |  |  |
|    | Correct Answer: d                                                                                                    |                                      | 1 Mark          |  |  |
| 3. | In a certain code language, "TALENT" is wi<br>"TCAEVI". Then "MEMORY" will be written                                | ritten as "LATTNE" , "ACTIVE'<br>as: | ' is written as |  |  |
|    | a) MEMYRO<br>c) EMROMY                                                                                               | b) MEMROY<br>d) YROMEM               |                 |  |  |
|    | Correct Answer: a                                                                                                    |                                      | 1 Mark          |  |  |