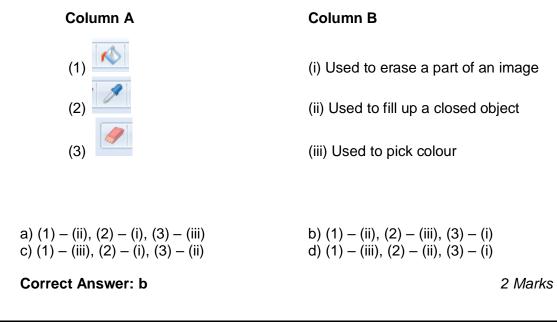

## Correct Answer: c

1 Mark

10. Match the following MS-Paint tools in column A with their use in column B: