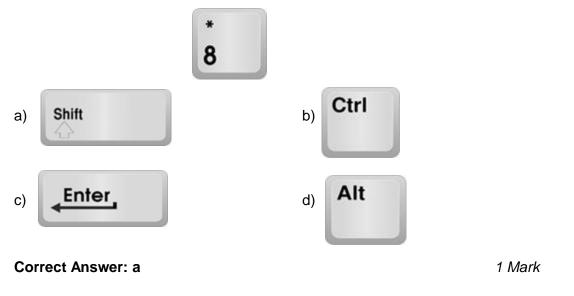

5. Which of the following is used with the given key to type an (\*) symbol?

6. Which of the following computer application is used to perform calculations:

| a) MS-Paint   | b) Notepad |
|---------------|------------|
| c) Calculator | d) Camera  |