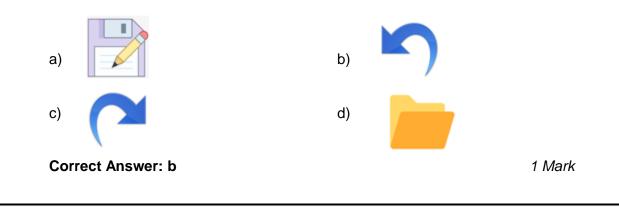

1. Which of the following options would you choose to undo your work in MS-Paint?

Fill in the blank:
 \_\_\_\_\_\_ is a cursor control device used to control on-screen movement.

| a) Joystick | b) Keyboard |
|-------------|-------------|
| c) Plotter  | d) Monitor  |