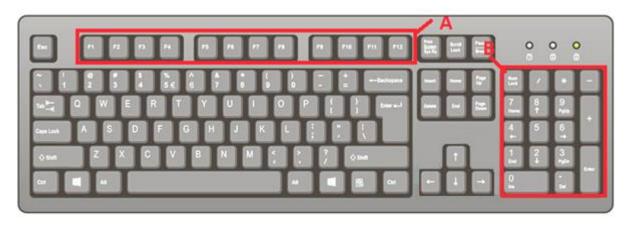

Correct Answer: a

3. According to the given image, what is the name of the keys marked as A.

a) Control Keys c) Function keys b) Arrow Keys d) Numeric keypad

Correct Answer: c

1 Mark

1 Mark

4. Which of the following is a storage device: