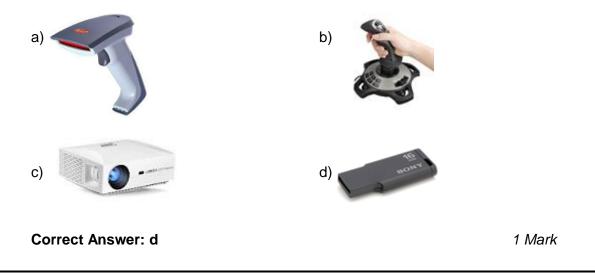

Correct Answer: a

3. According to the given image, what is the name of the keys marked as A.

a) Control Keys c) Function keys b) Arrow Keys d) Numeric keypad

Correct Answer: c

1 Mark

1 Mark

4. Which of the following is a storage device: