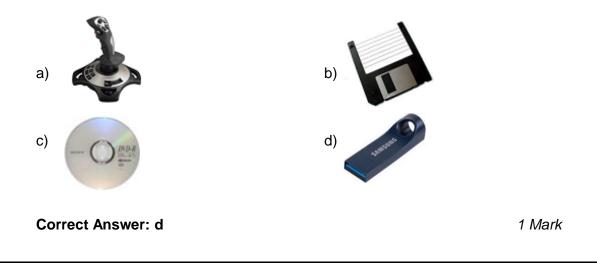

Correct Answer: b

1 Mark

4. Which of the following icons can't be deleted but can be made invisible?

5. In the world of Internet, which of the following utility do you use to transfer files and exchange messages?