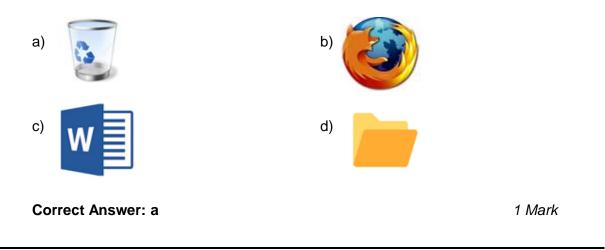

Correct Answer: b

1 Mark

4. Which of the following icons can't be deleted but can be made invisible?

5. In the world of Internet, which of the following utility do you use to transfer files and exchange messages?