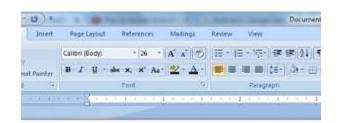

Correct Answer: d

2 Marks

10. The image below shows some text in MS WORD which has been deleted while the user was tracking his changes. The style chosen here for highlighting deletion is referred to as \_\_\_\_\_\_.

a) Bold and Underlinedc) Strikethrough

Correct Answer: b

b) Double Strikethrough

d) Double Underlined

2 Marks