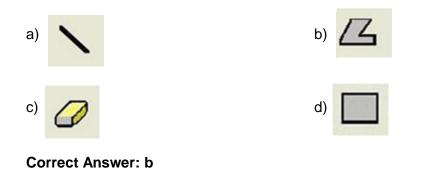

| a) Web Browsers |  |
|-----------------|--|
| c) Modem        |  |

b) Search Engined) E-mail

| Correct Answer: d | 1 Mark |
|-------------------|--------|
|-------------------|--------|

6. Which of these tool is used to draw polygons or several sided image in MS-Paint?