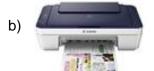

**8.** Which of the following is the communication protocol that sets the standard used by every computer that accesses Web-based information?

a) HTTP

b) DML

c) DDL

d) HTML

Correct Answer: a 1 Mark

- 9. Identify the type of printer with the help of the description given below:
  - (i) It prints output from a computer a complete line at a time rather than character by character
  - (ii) It is an impact printer which makes use of a continuous feed of paper
  - (iii) It uses a single-color ribbon as their image source, producing output that can range close to 200 dots per inch