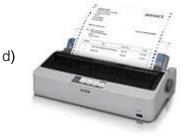

**8.** Which of the following is the communication protocol that sets the standard used by every computer that accesses Web-based information?

a) HTTP

b) DML

c) DDL

d) HTML

Correct Answer: a 1 Mark

- 9. Identify the type of printer with the help of the description given below:
  - (i) It prints output from a computer a complete line at a time rather than character by character
  - (ii) It is an impact printer which makes use of a continuous feed of paper
  - (iii) It uses a single-color ribbon as their image source, producing output that can range close to 200 dots per inch