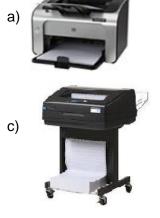

**8.** Which of the following is the communication protocol that sets the standard used by every computer that accesses Web-based information?

a) HTTP

b) DML

c) DDL

d) HTML

Correct Answer: a 1 Mark

- 9. Identify the type of printer with the help of the description given below:
  - (i) It prints output from a computer a complete line at a time rather than character by character
  - (ii) It is an impact printer which makes use of a continuous feed of paper
  - (iii) It uses a single-color ribbon as their image source, producing output that can range close to 200 dots per inch