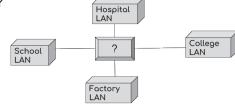

(B) Aero Shake

(C) Aero Steer

- (D) Aero Flip
- feature of MS-Word 2016 allows you to highlight the selected text in a bright color.

Select the odd one out.

10. Which of the following types of network is shown in the given image?

(A) CAN

(B) PAN

(C) MAN

(D) WAN

SPACE FOR ROUGH WORK

NCO - 1. (A) 2. (B) 3. (B) 4. (D) 5. (A) 6. (A) 7. (C) 8. (A) 9. (D) 10. (C)