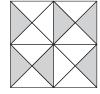

## LOGICAL REASONING

- How many lines of symmetry are there in the given figure?
  - (A) 0
  - (B) 1
  - (C) 2
  - (D) 3

- 2. Which of the following options shows the correct mirror image of the given combination?
  - (V) •S3FG4MI↑
  - •S3FG4MI↑ (B)
  - •SEFG4MI↑ (C)
  - •23FD4MI<sup>↑</sup> (d)