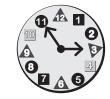

## **LOGICAL REASONING**

- The missing shape in the given clock is \_\_\_\_\_.
  - (A) Circle
  - (B) Triangle
  - (C) Square
  - (D) Rectangle

2. If 5 is related to 4, then 4 is related to \_\_\_\_\_.

- 3. Sanchit wakes up in the \_\_\_\_\_ to go to school.
  - (A) Morning
  - (B) Night
  - (C) Afternoon
  - (D) Evening