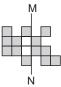

### LOGICAL REASONING

1. What is the smallest number of shaded squares that must be added, so that the line MN becomes a line of symmetry?

(A) 11

(B) 12

(C) 13

(D) 10

\_\_\_\_\_ figures have atleast one line of symmetry.