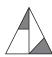

### LOGICAL REASONING

1. What is the smallest number of shaded squares that must be added, so that the line MN becomes a line of symmetry?

(A) 11

(B) 12

(C) 13

(D) 10

\_\_\_\_\_ figures have atleast one line of symmetry.

(A) 2

(B) 1

(C) 3

- (D) 4
- 3. If 'Book' means 'Watch', 'Watch' means 'Bag', 'Bag' means 'Pen' and 'Pen' means 'Pencil', then which is used to read time?
  - (A) Book

(B) Watch

(C) Bag

(D) Pen