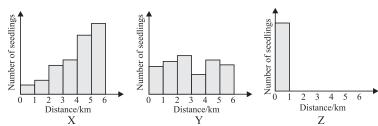

### **ACHIEVERS SECTION**

Three different types of plants X, Y and Z, were selected by scientists who want to document their methods of seed dispersal. The graphs below show the approximate number of seedlings found at various distances around the parent plant.

Which option most correctly lists the methods of seed dispersal of each plant?

Χ

(A) Water

Explosive action

Animal

(B) Wind

Animal

Water

Ζ

(C) Wind (D) Explosion Animal Water

**Explosion** Animal

10. Identify 1, 3, 4 and 6 in the given pyramid and select the correct option.

3

6

- (A) Fruits (B) Grains
- Grains Fruits

**Proteins** 