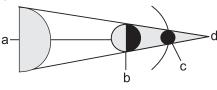

Look at the figure. It shows lunar eclipse. Where will be the Earth in it?

(A) a

(B) b

(C) c

(D) d