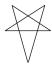

### LOGICAL REASONING

1. What is the smallest number of shaded squares that must be added, so that the line MN becomes a line of symmetry?

(A) 11

(B) 12

(C) 13

(D) 10

\_\_\_\_\_ figures have atleast one line of symmetry.

(A) 2

(B) 1

(C) 3

- (D) 4
- 3. If 'Book' means 'Watch', 'Watch' means 'Bag', 'Bag' means 'Pen' and 'Pen' means 'Pencil', then which is used to read time?
  - (A) Book

(B) Watch

(C) Bag

(D) Pen